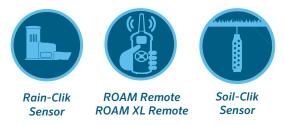

### Compatible with:

**EPA WaterSense Approved** Recognized as a responsible water-saving tool by the U.S. Environmental Protection Agency

| WAND WI-FI MODULE |                                                                    |
|-------------------|--------------------------------------------------------------------|
| Model             | Description                                                        |
| WAND              | Bluetooth and Wi-Fi module for Hydrawise water management software |